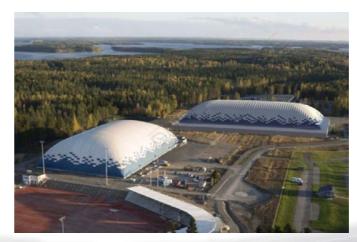

> Hallentennisclub Bern, Schweiz Dr. Wolfgang Neugebauer

In 2008 company DUOL supplied and installed football dome dim. 70x110x24m in Seinajoki, Finland. Company DUOL proved itself us a trustful business partner making its business obligations according Agreement. The dome is representative object in our community. From our point of view a decision to purchase an air supported structure was correct and done in right time due to rising needs in investments into sport. Thank to DUOL air supported structure playing football is able in every weather conditions, no matter on a season. We do hope that our community has neared an attractive kind sport such football is to wide population. And finally the most important is that our football team has got own facility for undisturbed trainings.