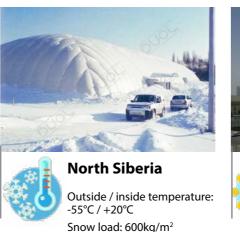

#### Resistance to extreme weather

Withstand temperatures from -55 ° C and up to +60 ° C, strong winds, storms, heavy snow, ice.

## **EXTREME WEATHER CONDITIONS EXPERT**

DUOL is expert in building air domes for extreme weather conditions. We enhance all elements (membrane, air generators, anchoring system...) to withstand extremely low or high temperatures with strong winds and heavy snow.