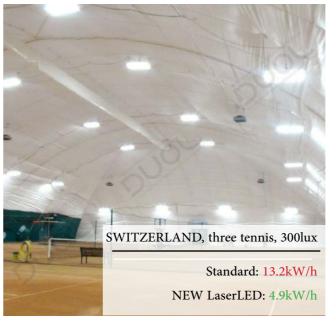

> Qeens Park Rangers Football Club, United Kingdom Mark Donnelly, Chief Operating Officer

Nach 20 Jahren hatte die alte Traglufthalle des HTCB ausgedient. Wir suchten deshalb eine neue Halle für die drei Tennisplätze (36m x 54m). Nach einer intensiven Evaluation entschieden wir uns für eine Traglufthalle der Firma DUOL aus Slowenien. Die Vorteile gegenüber der alten Halle waren: Heller, besser isoliert, weniger Energie verbrauchend. Trotz der geografischen Distanz waren die Verhandlungen stets sachlich, fair und zielführend. Der Transport klappte tadellos. Die erste Installation wurde zusammen mit DUOLMitarbeitern und Klubmitgliedern durchgeführt.Die Klubmitglieder sind sehr zufrieden mit der neuen Halle und freuen sich darauf, nächsten Winter wieder in der Halle spielen zu <u>können.</u>

LaserLed luminaries are using LED source for light emitting. LaserLed luminaries are suitable for operation under most difficult sport application. Construction with optical part is designed for high intensity light source with low glare as well as "no-shadow" effect. Construction is made of steel and aluminum to ensure best possible heat dissipation and long life time. One of the great advantages of LasserLed is its simplicity of construction where all parts can be substituted as well as power supply is standard one. LaserLed has possibility of remote control for dimming purposes if needed. There are many options for individual CCT according to customer needs. We can apply CCT range from 2700K and up to 65000K.

- Precise and high intensity light source
- Very low consumption, saving up to 220%
- High system efficiency (lm/W)
- Unique low glare, wide angle light distribution
- Low maintenance costs
- ECO certificated with environment friendly technology
- Lifetime 100000hours