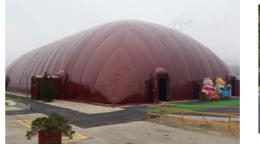

**Air Domes** 

Wooden structures Metal structures

Tension structures

DUOL Air domes / Air Supported Structures are most recognized products from DUOL. We are global leader in air supported structures and since company foundation 24 years ago, DUOL installed more than 1300 structures all over the world: Europe, Asia, Middle East, Africa and South America:

DUOL air domes elements are manufactured in EU, designed according EN 13782 standards and all elements are CE certified.