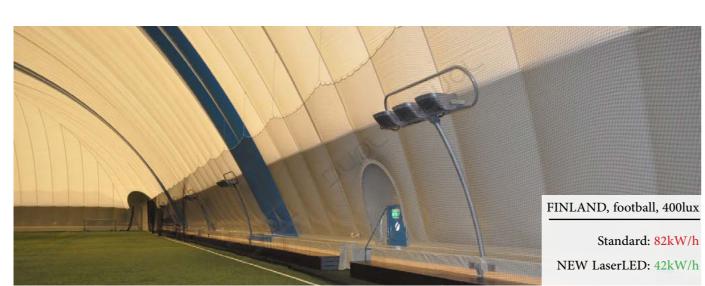

LaserLed luminaries are using LED source for light emitting. LaserLed luminaries are suitable for operation under most difficult sport application. Construction with optical part is designed for high intensity light source with low glare as well as "no-shadow" effect. Construction is made of steel and aluminum to ensure best possible heat dissipation and long life time. One of the great advantages of LasserLed is its simplicity of construction where all parts can be substituted as well as power supply is standard one. LaserLed has possibility of remote control for dimming purposes if needed. There are many options for individual CCT according to customer needs. We can apply CCT range from 2700K and up to 65000K.

- Precise and high intensity light source
- Very low consumption, saving up to 220%
- High system efficiency (lm/W)
- Unique low glare, wide angle light distribution
- Low maintenance costs
- ECO certificated with environment friendly technology
- Lifetime 100000hours

#### LASERLED PRO700

For indirect light applications. Air dome structure height up to 45m

ScandiHall LASERLED PRO

- Power 670W
- Luminaire flux: 97000lm

#### LASERLED PRO200

- For direct light applications.
- Air dome structure height from 5m-22m height
- Power 200W
- Luminaire flux: 29000lm

FRANCE, multipurpose, 800lux

Standard: 26.5kW/h NEW LaserLED: 6.6kW/h DUOL Intellergy is an innovative solution for supervision and automation of air domes. The installed programmable logic controller (PLC) interacts with different air dome systems and is used for supervision, automation and control solution. The technical data and alarms are transmitted (SMS, email, internet) and can be managed remotely. Users have easy access via web cloud base application where data are stored and accessed also by smartphones.