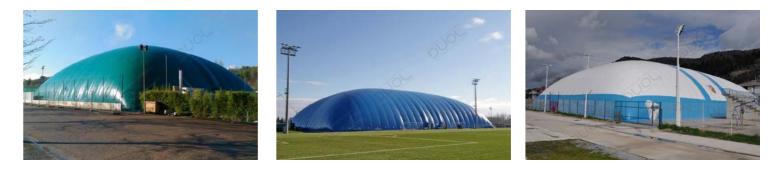

**Air Domes** 

Wooden structures Metal structures

Tension structures

DUOL Air domes / Air Supported Structures are most recognized products from DUOL. We are global leader in air supported structures and since company foundation 24 years ago, DUOL installed more than 1300 structures all over the world: Europe, Asia, Middle East, Africa and South America:

DUOL air domes elements are manufactured in EU, designed according EN 13782 standards and all elements are CE certified.