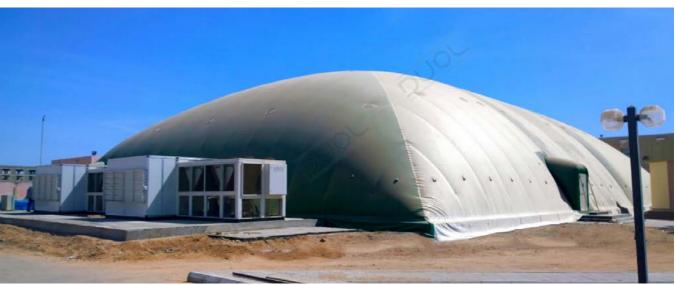

## **EXTREME WEATHER CONDITIONS EXPERT**

DUOL is expert in building air domes for extreme weather conditions. We enhance all elements (membrane, air generators, anchoring system...) to withstand extremely low or high temperatures with strong winds and heavy snow.

Air dome with AC system. Jeddah, Saudi Arabia.

Equipped with tested and reliable engines of well-known manufacturers (Iveco, Cummins, perking, Volvo ...) and alternators (Mecc Alte ...), which have service network practically all over the world.