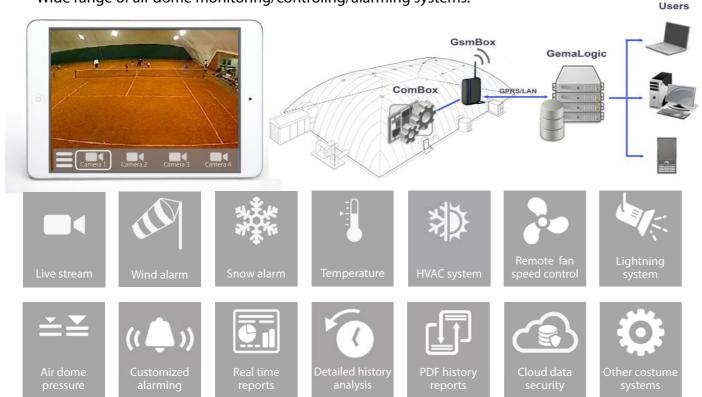

#### LASERLED PRO200

- For direct light applications.
- Air dome structure height from 5m-22m height
- Power 200W
- Luminaire flux: 29000lm

FRANCE, multipurpose, 800lux

Standard: 26.5kW/h NEW LaserLED: 6.6kW/h DUOL Intellergy is an innovative solution for supervision and automation of air domes. The installed programmable logic controller (PLC) interacts with different air dome systems and is used for supervision, automation and control solution. The technical data and alarms are transmitted (SMS, email, internet) and can be managed remotely. Users have easy access via web cloud base application where data are stored and accessed also by smartphones.

- Supervision, alarming and automation
- Remote data acquisition
- Data logging and history
- Modular design
- Wide range of air dome monitoring/controling/alarming systems:

ScandiHall DUOL INTELLERGY

# WHY TO INSTALL INTELLERGY SYSTEM?

- Saves energy
- Saves time
- Automatization of daily/repeating tasks
- 24/7 monitoring & control, from anywhere • through smartphone, tablet or computer
- User-friendly and customisable