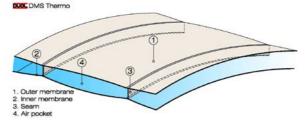

#### DMS Thermo<sup>™</sup>

DMS Thermo<sup>TM</sup> is improved double membrane system without thermal bridges. Special welding system reflects in high isolation quality with U value of 1,2 W/ $m^{2}K$ .