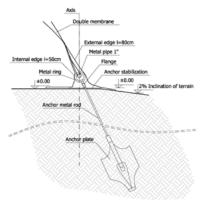

Every structure needs a solid foundation to keep it anchored and secure. With the DUOL advanced anchorage system, air loss around the base perimeter is greatly reduced, providing savings on inflation.

- Perfect airtight
- Powerful fixation.
- Suitable for extreme weather conditions
- For permanent or seasonal use of the dome
- Durable hot galvanized steel. Maintenance free

### ANCHORING WITHOUT CONCRETE FOUNDATION

With ground-anchoring system there is no need for concrete foundation around air dome. By using ground anchors, air dome is anchored directly into ground.