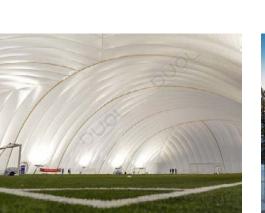

## **EXTREME WEATHER CONDITIONS EXPERT**

DUOL is expert in building air domes for extreme weather conditions. We enhance all elements (membrane, air generators, anchoring system...) to withstand extremely low or high temperatures with strong winds and heavy snow.

#### Resistance to extreme weather

Withstand temperatures from -55 ° C and up to +60 ° C, strong winds, storms, heavy snow, ice.