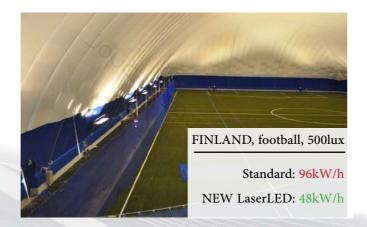

LaserLed luminaries are using LED source for light emitting. LaserLed luminaries are suitable for operation under most difficult sport application. Construction with optical part is designed for high intensity light source with low glare as well as "no-shadow" effect. Construction is made of steel and aluminum to ensure best possible heat dissipation and long life time. One of the great advantages of LasserLed is its simplicity of construction where all parts can be substituted as well as power supply is standard one. LaserLed has possibility of remote control for dimming purposes if needed. There are many options for individual CCT according to customer needs. We can apply CCT range from 2700K and up to 65000K.

- Precise and high intensity light source
- Very low consumption, saving up to 220%
- High system efficiency (lm/W)
- Unique low glare, wide angle light distribution
- Low maintenance costs
- ECO certificated with environment friendly technology
- Lifetime 100000hours

#### LASERLED PRO700

For indirect light applications. Air dome structure height up to 45m

ScandiHall LASERLED PRO

- Power 670W
- Luminaire flux: 97000lm

#### LASERLED PRO200

- For direct light applications.
- Air dome structure height from 5m-22m height
- Power 200W
- Luminaire flux: 29000lm

FRANCE, multipurpose, 800lux

Standard: 26.5kW/h NEW LaserLED: 6.6kW/h DUOL Intellergy is an innovative solution for supervision and automation of air domes. The installed programmable logic controller (PLC) interacts with different air dome systems and is used for supervision, automation and control solution. The technical data and alarms are transmitted (SMS, email, internet) and can be managed remotely. Users have easy access via web cloud base application where data are stored and accessed also by smartphones.