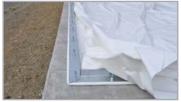

### ANCHORING WITHOUT CONCRETE FOUNDATION

With ground-anchoring system there is no need for concrete foundation around air dome. By using ground anchors, air dome is anchored directly into ground.

# **CONNECTION OPTIONS**

Air structures can be fixed to other buildings in a variety of ways. If the need arises for a larger facility, expanding or modifying an air structure is a simple procedure and can be accomplished with a minimum of disruption. Air dome can be shortened, prolonged or relocated at any time, even doors, tunnels and connections to buildings can be added additionally.

# AIR DOME ON THE TOP OF BUILDING

Air dome has a flexible design that it can be installed even on top of existing buildings.

Rings with peg crossed by a metal tube

Metal profiles

DUOL ScandiHall® TURNKEY PROJECTS