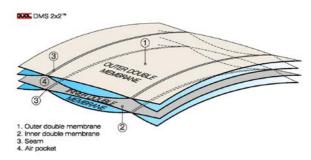

#### DMS 2x2<sup>™</sup>

DMS  $2x2^{TM}$  is most advanced double membrane system with two parallel double membranes and between them there's a space without any contact from each other. Thanks to this design thermal insulation is much improved, resulting in a U value of 0,9 W/m<sup>2</sup>K.