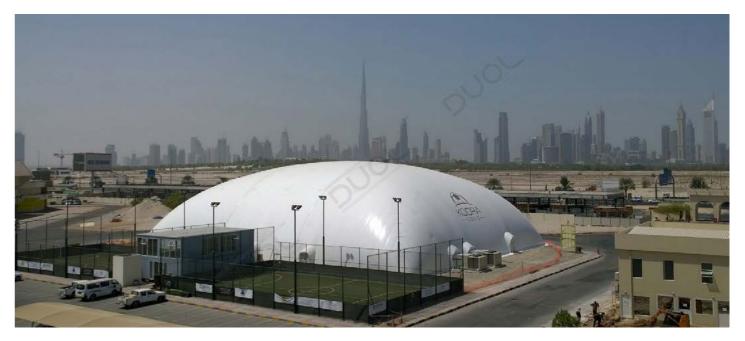

**Air Domes** 

Wooden structures Metal structures

Tension structures

DUOL Air domes / Air Supported Structures are most recognized products from DUOL. We are global leader in air supported structures and since company foundation 24 years ago, DUOL installed more than 1300 structures all over the world: Europe, Asia, Middle East, Africa and South America:

DUOL air domes elements are manufactured in EU, designed according EN 13782 standards and all elements are CE certified.