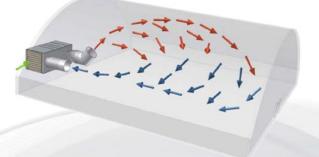

Pellet Burner

New, self-cleaning boiler with automatic pallet loader.

DESTRATIFICATION SYSTEM

De-stratification system is mounted on the top of the dome and improves temperature distribution inside the dome – pushing the warmer air from top to down. The result is lower energy consumption and pleasant indoor environment.