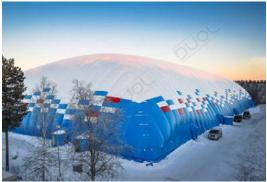

LaserLed luminaries are using LED source for light emitting. LaserLed luminaries are suitable for operation under most difficult sport application. Construction with optical part is designed for high intensity light source with low glare as well as "no-shadow" effect. Construction is made of steel and aluminum to ensure best possible heat dissipation and long life time. One of the great advantages of LasserLed is its simplicity of construction where all parts can be substituted as well as power supply is standard one. LaserLed has possibility of remote control for dimming purposes if needed. There are many options for individual CCT according to customer needs. We can apply CCT range from 2700K and up to 65000K.

- Precise and high intensity light source
- Very low consumption, saving up to 220%
- High system efficiency (lm/W)
- Unique low glare, wide angle light distribution
- Low maintenance costs
- ECO certificated with environment friendly technology
- Lifetime 100000hours

#### LASERLED PRO700

For indirect light applications. Air dome structure height up to 45m

ScandiHall LASERLED PRO

- Power 670W
- Luminaire flux: 97000lm