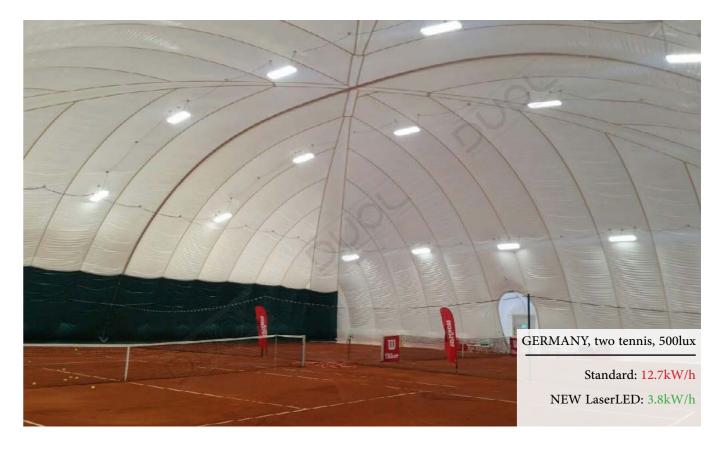

LaserLed luminaries are using LED source for light emitting. LaserLed luminaries are suitable for operation under most difficult sport application. Construction with optical part is designed for high intensity light source with low glare as well as "no-shadow" effect. Construction is made of steel and aluminum to ensure best possible heat dissipation and long life time. One of the great advantages of LasserLed is its simplicity of construction where all parts can be substituted as well as power supply is standard one. LaserLed has possibility of remote control for dimming purposes if needed. There are many options for individual CCT according to customer needs. We can apply CCT range from 2700K and up to 65000K.

- Precise and high intensity light source
- Very low consumption, saving up to 220%
- High system efficiency (lm/W)
- Unique low glare, wide angle light distribution
- Low maintenance costs
- ECO certificated with environment friendly technology
- Lifetime 100000hours

#### LASERLED PRO700

For indirect light applications. Air dome structure height up to 45m

ScandiHall LASERLED PRO

- Power 670W
- Luminaire flux: 97000lm

#### LASERLED PRO200

- For direct light applications.
- Air dome structure height from 5m-22m height
- Power 200W
- Luminaire flux: 29000lm

FRANCE, multipurpose, 800lux

Standard: 26.5kW/h NEW LaserLED: 6.6kW/h DUOL Intellergy is an innovative solution for supervision and automation of air domes. The installed programmable logic controller (PLC) interacts with different air dome systems and is used for supervision, automation and control solution. The technical data and alarms are transmitted (SMS, email, internet) and can be managed remotely. Users have easy access via web cloud base application where data are stored and accessed also by smartphones.