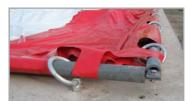

Every structure needs a solid foundation to keep it anchored and secure. With the DUOL advanced anchorage system, air loss around the base perimeter is greatly reduced, providing savings on inflation.

- Perfect airtight
- Powerful fixation.
- Suitable for extreme weather conditions
- For permanent or seasonal use of the dome
- Durable hot galvanized steel. Maintenance free

### ANCHORING WITHOUT CONCRETE FOUNDATION

With ground-anchoring system there is no need for concrete foundation around air dome. By using ground anchors, air dome is anchored directly into ground.