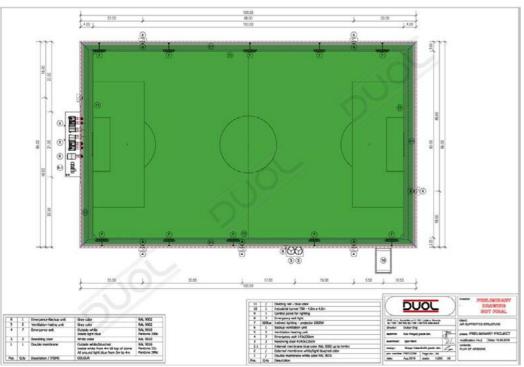

# AIR DOME ON THE TOP OF BUILDING

Air dome has a flexible design that it can be installed even on top of existing buildings.

Rings with peg crossed by a metal tube

Metal profiles

DUOL ScandiHall® TURNKEY PROJECTS