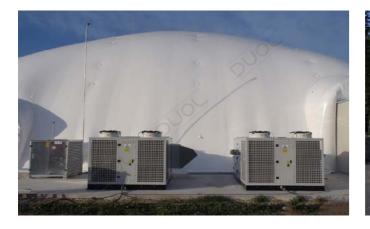

#### Transparent membrane

Transparent membrane offers impressive 64% lights transmittance.

DUOL heating-ventilation system is pre-engineered for stability, furthermore it provides the desired climate conditions inside the dome. System is completely automatically-controlled.

- Variable Pressure Control frequency converter reducing overall energy costs •
- Improved modulating system (saving up to 35%)
- High efficiency heat exchanger
- High efficiency condensing units (up to 105% efficiency)
- Automatic programmable control (wind, snow and pressure sensors) ٠
- Silent operation radial fan of low noise
- Heating options: natural gas, LPG, oil, hot water or steam, electricity, heat pump, biomass, combined source.