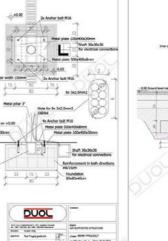

Every structure needs a solid foundation to keep it anchored and secure. With the DUOL advanced anchorage system, air loss around the base perimeter is greatly reduced, providing savings on inflation.

- Perfect airtight
- Powerful fixation.
- Suitable for extreme weather conditions
- For permanent or seasonal use of the dome
- Durable hot galvanized steel. Maintenance free

### ANCHORING WITHOUT CONCRETE FOUNDATION

With ground-anchoring system there is no need for concrete foundation around air dome. By using ground anchors, air dome is anchored directly into ground.