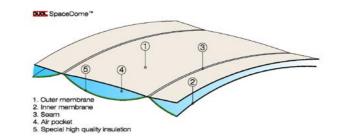

#### SpaceDome™

SpaceDome<sup>™</sup> insulation system has special insulation material placed between double membranes. This addidional insulation material was firstly developed in space technology with characteristics of lowest thermal conductivity of any solid material.