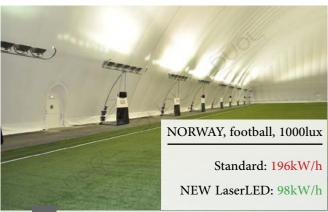

LaserLed luminaries are using LED source for light emitting. LaserLed luminaries are suitable for operation under most difficult sport application. Construction with optical part is designed for high intensity light source with low glare as well as "no-shadow" effect. Construction is made of steel and aluminum to ensure best possible heat dissipation and long life time. One of the great advantages of LasserLed is its simplicity of construction where all parts can be substituted as well as power supply is standard one. LaserLed has possibility of remote control for dimming purposes if needed. There are many options for individual CCT according to customer needs. We can apply CCT range from 2700K and up to 65000K.

- Precise and high intensity light source
- Very low consumption, saving up to 220%
- High system efficiency (lm/W)
- Unique low glare, wide angle light distribution
- Low maintenance costs
- ECO certificated with environment friendly technology
- Lifetime 100000hours

#### LASERLED PRO700

For indirect light applications. Air dome structure height up to 45m

ScandiHall LASERLED PRO

- Power 670W
- Luminaire flux: 97000lm

#### LASERLED PRO200

- For direct light applications.
- Air dome structure height from 5m-22m height
- Power 200W
- Luminaire flux: 29000lm

FRANCE, multipurpose, 800lux

Standard: 26.5kW/h NEW LaserLED: 6.6kW/h DUOL Intellergy is an innovative solution for supervision and automation of air domes. The installed programmable logic controller (PLC) interacts with different air dome systems and is used for supervision, automation and control solution. The technical data and alarms are transmitted (SMS, email, internet) and can be managed remotely. Users have easy access via web cloud base application where data are stored and accessed also by smartphones.