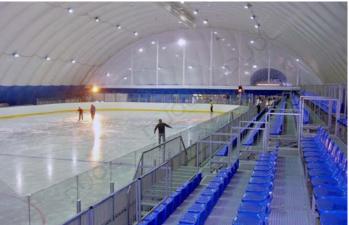

ithout thermal bridges. Special welding system reflects in high isolation quality with U value of 1,2 W/ $m^{2}K$ .

#### DMS 2x2<sup>™</sup>

DMS  $2x2^{TM}$  is most advanced double membrane system with two parallel double membranes and between them there's a space without any contact from each other. Thanks to this design thermal insulation is much improved, resulting in a U value of 0,9 W/m<sup>2</sup>K.

#### SpaceDome™

SpaceDome<sup>™</sup> insulation system has special insulation material placed between double membranes. This addidional insulation material was firstly developed in space technology with characteristics of lowest thermal conductivity of any solid material.

#### Transparent membrane

Transparent membrane offers impressive 64% lights transmittance.























DUOL heating-ventilation system is pre-engineered for stability, furthermore it provides the desired climate conditions inside the dome. System is completely automatically-controlled.

- Variable Pressure Control frequency converter reducing overall energy costs •
- Improved modulating system (saving up to 35%)
- High efficiency heat exchanger
- High efficiency condensing units (up to 105% efficiency)
- Automatic programmable control (wind, snow and pressure sensors) ٠
- Silent operation radial fan of low noise
- Heating options: natural gas, LPG, oil, hot water or steam, electricity, heat pump, biomass, combined source.





Pellet Burner

New, self-cleaning boiler with automatic pallet loader.





DESTRATIFICATION SYSTEM

De-stratification system is mounted on the top of the dome an