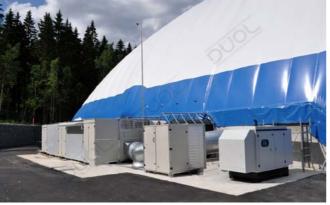

#### Transparent membrane

Transparent membrane offers impressive 64% lights transmittance.

DUOL heating-ventilation system is pre-engineered for stability, furthermore it provides the desired climate conditions inside the dome. System is completely automatically-controlled.

- Variable Pressure Control frequency converter reducing overall energy costs •
- Improved modulating system (saving up to 35%)
- High efficiency heat exchanger
- High efficiency condensing units (up to 105% efficiency)
- Automatic programmable control (wind, snow and pressure sensors) ٠
- Silent operation radial fan of low noise
- Heating options: natural gas, LPG, oil, hot water or steam, electricity, heat pump, biomass, combined source.